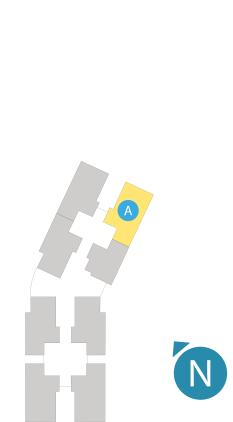

#### Key plan

Shram Marg, GIFT City

2 BHK SBA - 1090 SFT / 101 SQM CARPET AREA - 629 SFT / 58 SQM BALCONY - 65 SFT / 6 SQM