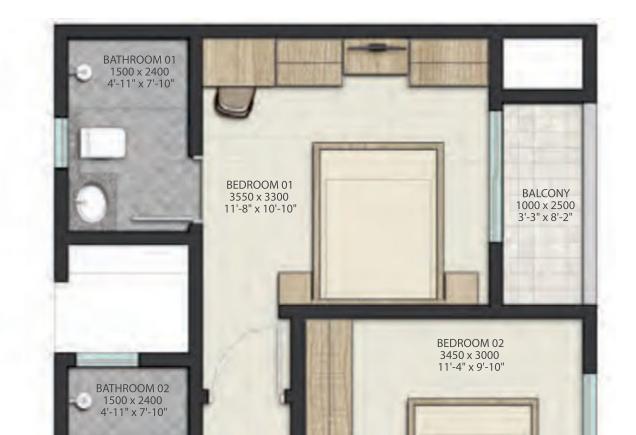

## UNIT PLAN 2BHK Type A

2 BHK SBA - 1135 SFT / 105 SQM CARPET AREA - 629 SFT / 58 SQM BALCONY - 90 SFT / 8 SQM

#### All dimensions in mm

#### Carpet area and SBA rounded up to nearest whole number