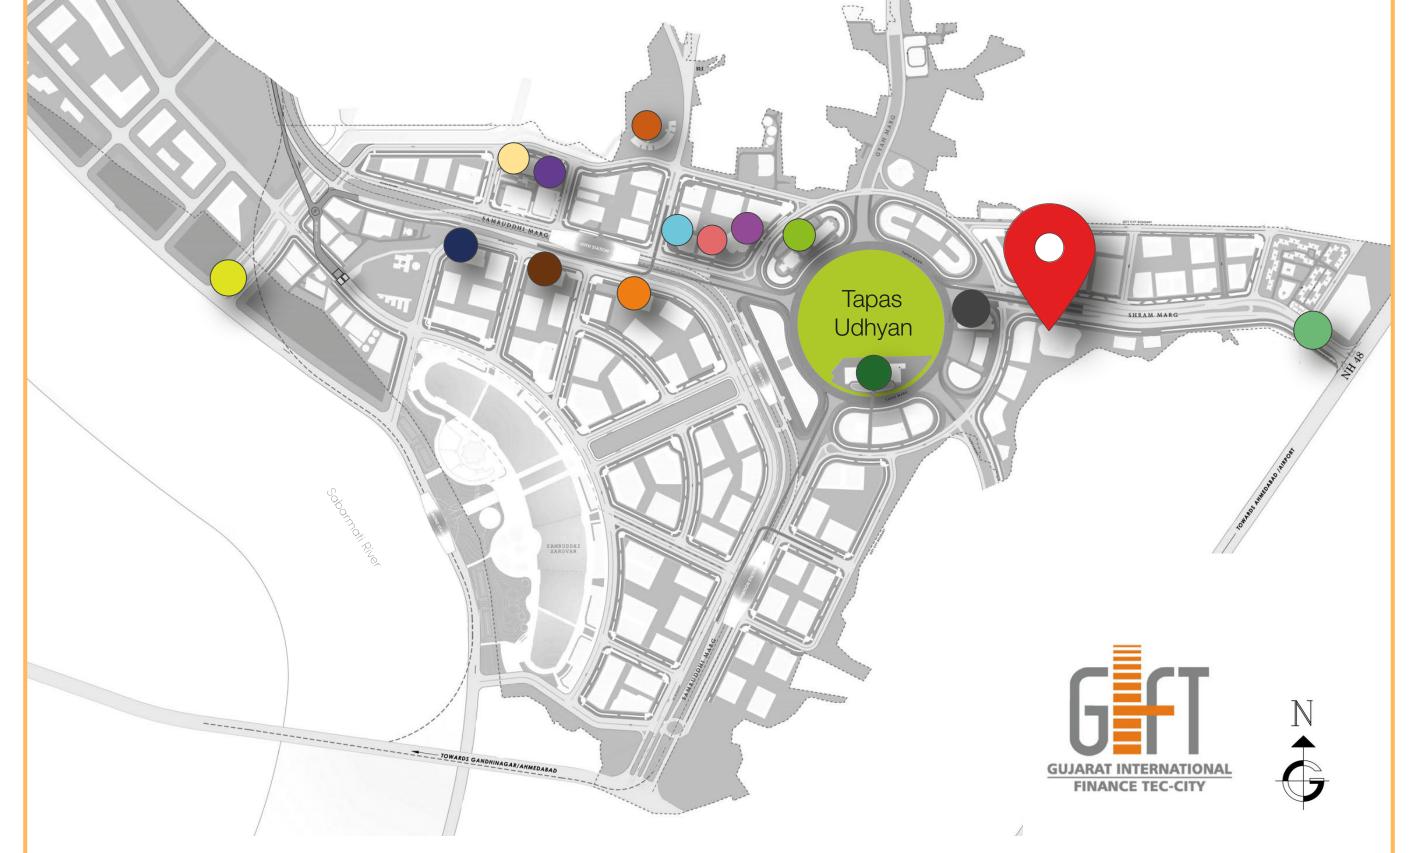

## LOCATED IN THE HEART **OF THE GIFT CITY**

GIFT CITY, GUJARAT

### LEGENDS

- SOBHA DREAM HEIGHTS
- Brigade IFSC
- **GIFT TOWER 1**
- **GIFT TOWER 2** 
  - Savvy Pragya
- State Bank of India
- Jamnabai Narsee School
- NORTH GATE
- **GIFT INTERNATIONAL CLUB**
- Grand Mercure Hotel
- **BSE Brokers' Forum Fire Station** Prestige
- EAST GATE