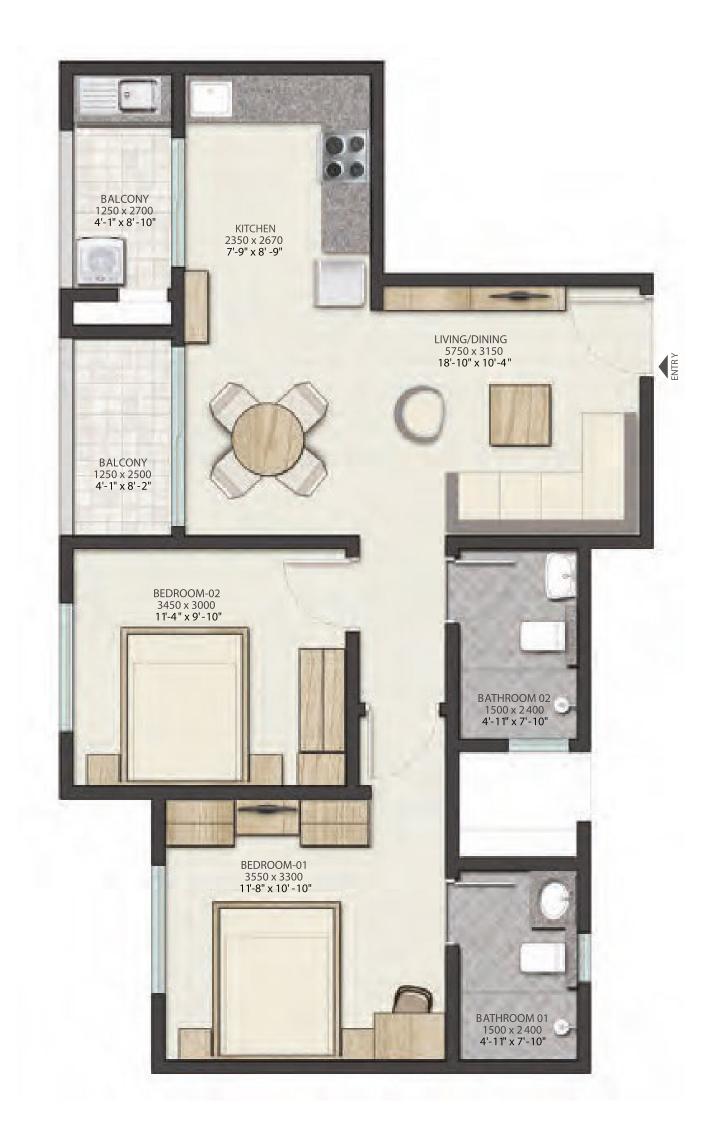

## UNIT PLAN 2BHK Type A

2 BHK SBA - 1135 SFT / 105 SQM CARPET AREA - 629 SFT / 58 SQM BALCONY - 90 SFT / 8 SQM

#### All dimensions in mm

#### Carpet area and SBA rounded up to nearest whole number