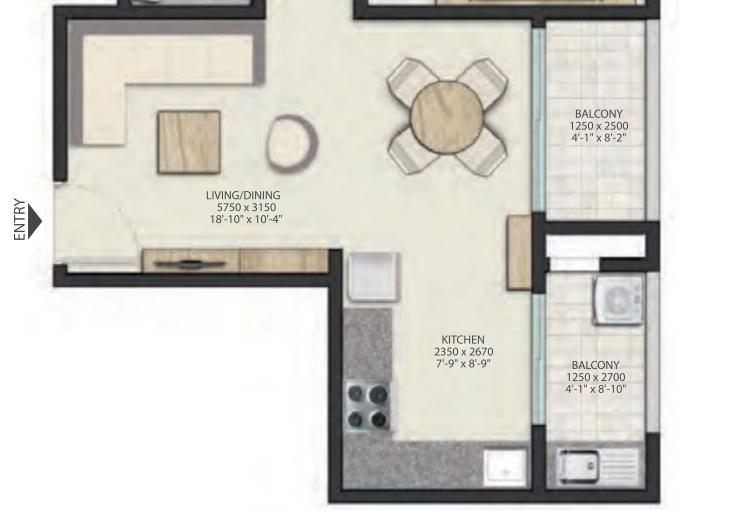

## UNIT PLAN 2BHK Type B

#### Key plan

Shram Marg, GIFT City

2 BHK SBA - 1090 SFT / 101 SQM CARPET AREA - 629 SFT / 58 SQM BALCONY - 65 SFT / 6 SQM

#### Carpet area and SBA rounded up to nearest whole number

ARTISTIC IMPRESSIONS - indicative in nature and for general information purpose only.