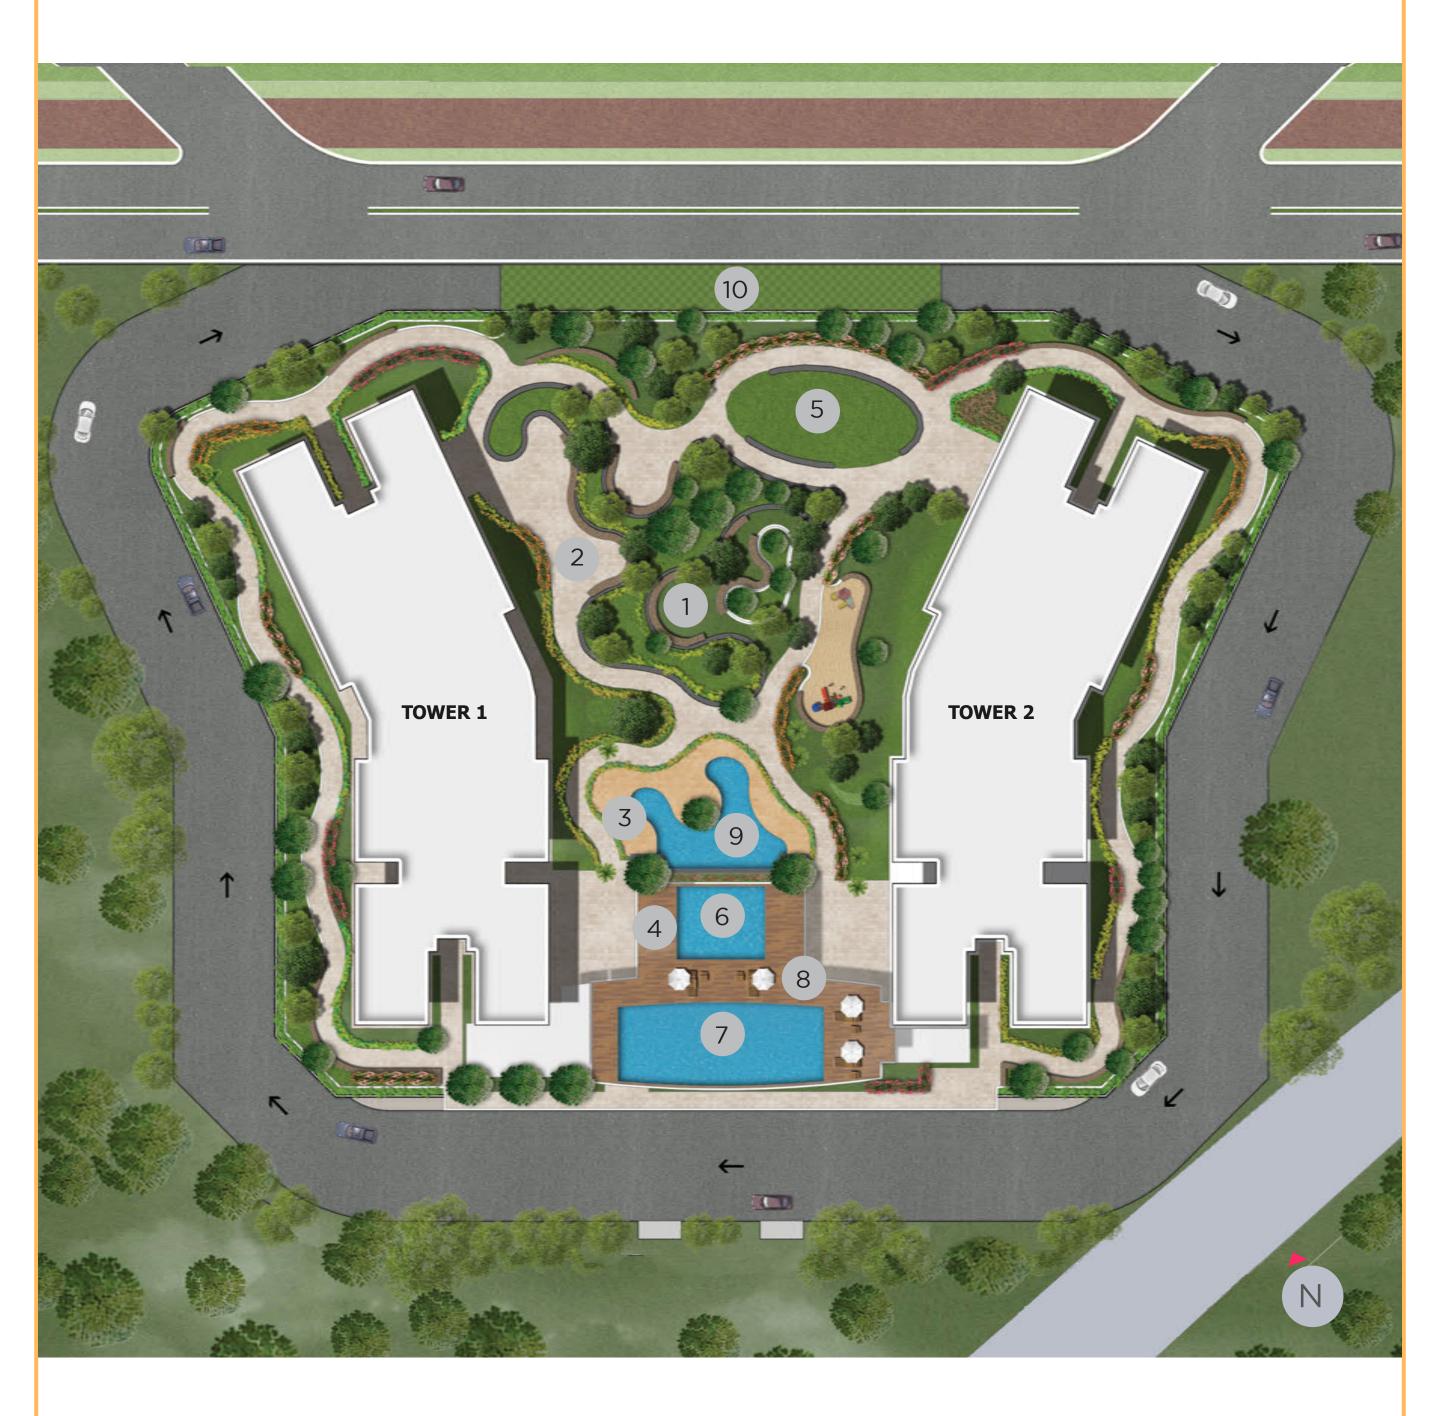

### THE MASTER PLAN OUR KEY TO FLAWLESS EXECUTION

- 1) CANOPY GARDEN
- 2) ALCOVE GARDEN
- 3) ISLAND PLAZA
- 4) ALFRESCO DECK

- 6) KIDS POOL
- 7) SWIMMING POOL
- 8) POOL DECK
- 9) WATER CURTAIN

# ADDING LUXURY TO THE LIFESTYLE

Swimming pool and separate kids pool on the clubhouse deck with alfresco deck, along the pool area.

3-storey clubhouse with activity room,

multipurpose hall & gym.

Table tennis and pool table for an extraordinary indoor sporting experience.

Beautiful landscaping on podium along with activity lawn.

Soothing water curtain along with the beautiful Island Plaza.

Canopy garden & lush green expanse will take you closer to the nature.